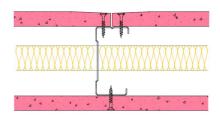

## 70-K-56(25) - SPEEDLINE System Data Sheet - Version V1 (24-10-23)

SPEEDLINE 70mm 'C' Stud Partition @600mm Ctrs, with Knauf 15mm Fire Panel each side, 25mm APR