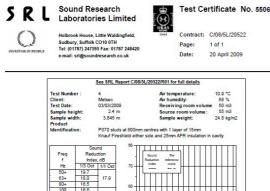

## System Performance Breakdown

Fire Resistance: BS476 Part 22:1987: Test Ref & Date or Applied Ref & Report: Max Height: Thickness: Duty Grade: BS 5234: Part 2:1992: Sound Insulation:

60/60 Minutes (Integrity/Insulation). BRE 248834 - BRE Report P102396-1011B **Refer to Speedline Specification Clause** 102 mm. (At Base Track, Excluding Finishes) Heavy - Annexes A-F 43 R<sub>w</sub>dB, Date Tested or Assessed Against - 03/03/2009