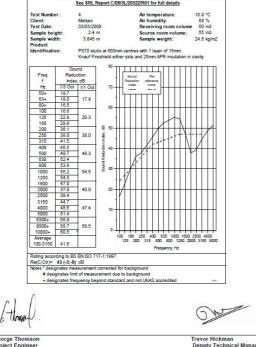

## System Performance Breakdown

Fire Resistance: BS476 Part 22:1987: Test Ref & Date or Applied Ref & Report: Max Height: Thickness: Duty Grade: BS 5234: Part 2:1992: Sound Insulation:

60/60 Minutes (Integrity/Insulation). BRE 248834 - BRE Report P102396-1011B **Refer to Speedline Specification Clause** 102 mm. (At Base Track, Excluding Finishes) Heavy - Annexes A-F 43 R<sub>w</sub>dB, Date Tested or Assessed Against - 03/03/2009